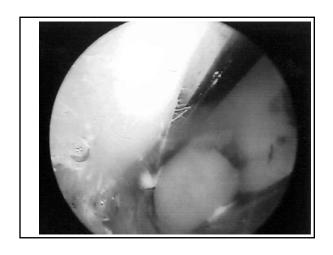

## "Salsa"

- 3 month old, M, Domestic short hair
- "rescued" from Wal-Mart
- 1 month history of progressive otitis
  - Resistant to topical therapies
  - Concurrent upper respiratory tract infection