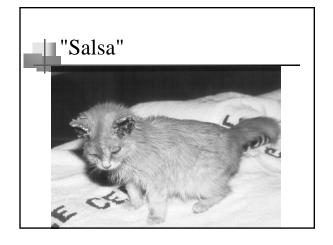

## "Salsa"

- 3 month old, M, Domestic short hair
- "rescued" from Wal-Mart
- 1 month history of progressive otitis
  - Resistant to topical therapies
  - Concurrent upper respiratory tract infection