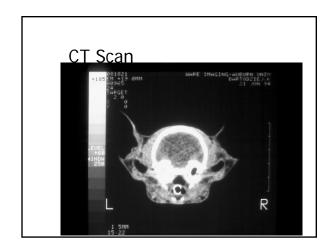

## "Salsa"

- 3 month old, M, Domestic short hair
- "rescued" from Wal-Mart
- 1 month history of progressive otitis
  - Resistant to topical therapies
  - Concurrent upper respiratory tract infection