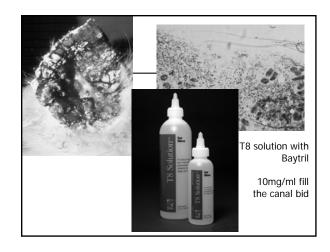

## "Salsa"

- 3 month old, M, Domestic short hair
- "rescued" from Wal-Mart
- 1 month history of progressive otitis
  - Resistant to topical therapies
  - Concurrent upper respiratory tract infection