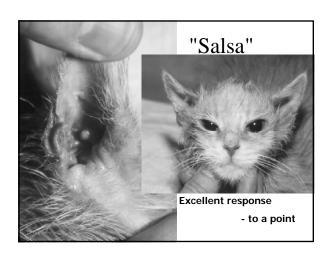

## "Salsa"

- 3 month old, M, Domestic short hair
- "rescued" from Wal-Mart
- 1 month history of progressive otitis
  - Resistant to topical therapies
  - Concurrent upper respiratory tract infection