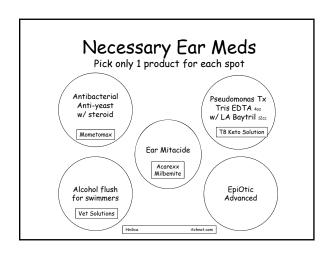

# Management of Specific Disorders

- Ear Mites
- Malassezia otitis
- Bacterial otitis
- Pseudomonas otitis
- Allergic otitis
- Otitis media

Step 5