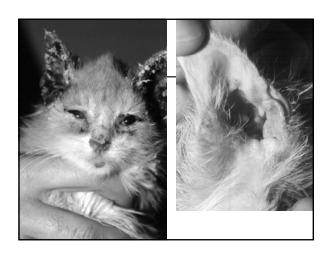

## "Salsa"

- 3 month old, M, Domestic short hair
- "rescued" from Wal-Mart
- 1 month history of progressive otitis
  - Resistant to topical therapies
  - Concurrent upper respiratory tract infection