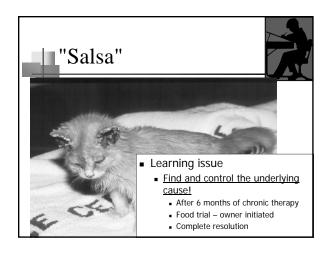

## "Salsa"

- 3 month old, M, Domestic short hair
- "rescued" from Wal-Mart
- 1 month history of progressive otitis
  - Resistant to topical therapies
  - Concurrent upper respiratory tract infection