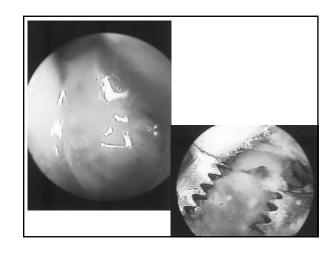

## "Salsa"

- 3 month old, M, Domestic short hair
- "rescued" from Wal-Mart
- 1 month history of progressive otitis
  - Resistant to topical therapies
  - Concurrent upper respiratory tract infection