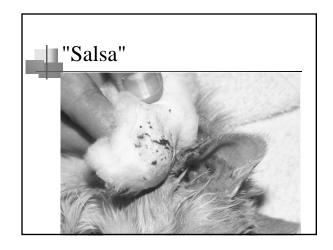

## "Salsa"

- 3 month old, M, Domestic short hair
- "rescued" from Wal-Mart
- 1 month history of progressive otitis
  - Resistant to topical therapies
  - Concurrent upper respiratory tract infection