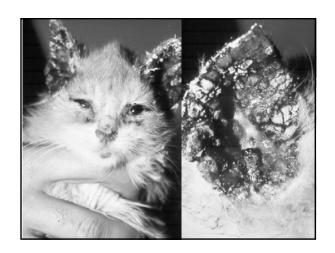

## "Salsa"

- 3 month old, M, Domestic short hair
- "rescued" from Wal-Mart
- 1 month history of progressive otitis
  - Resistant to topical therapies
  - Concurrent upper respiratory tract infection