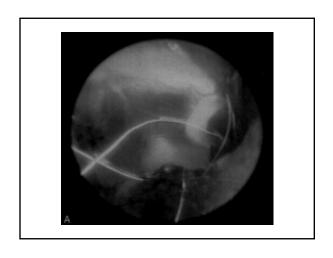

## "Salsa"

- 3 month old, M, Domestic short hair
- "rescued" from Wal-Mart
- 1 month history of progressive otitis
  - Resistant to topical therapies
  - Concurrent upper respiratory tract infection