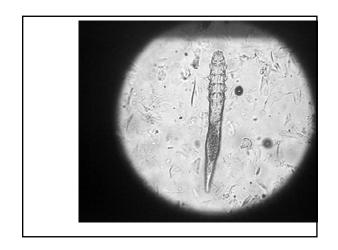

## "Salsa"

- 3 month old, M, Domestic short hair
- "rescued" from Wal-Mart
- 1 month history of progressive otitis
  - Resistant to topical therapies
  - Concurrent upper respiratory tract infection