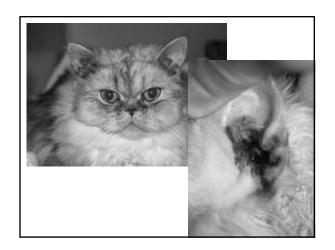

## "Salsa"

- 3 month old, M, Domestic short hair
- "rescued" from Wal-Mart
- 1 month history of progressive otitis
  - Resistant to topical therapies
  - Concurrent upper respiratory tract infection