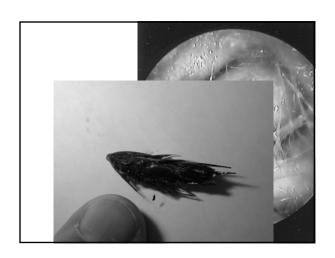

## "Salsa"

- 3 month old, M, Domestic short hair
- "rescued" from Wal-Mart
- 1 month history of progressive otitis
  - Resistant to topical therapies
  - Concurrent upper respiratory tract infection