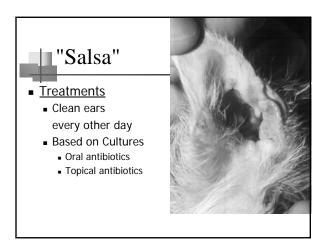

## "Salsa"

- 3 month old, M, Domestic short hair
- "rescued" from Wal-Mart
- 1 month history of progressive otitis
  - Resistant to topical therapies
  - Concurrent upper respiratory tract infection