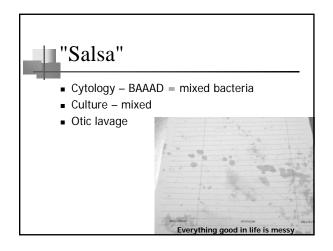

## "Salsa"

- 3 month old, M, Domestic short hair
- "rescued" from Wal-Mart
- 1 month history of progressive otitis
  - Resistant to topical therapies
  - Concurrent upper respiratory tract infection