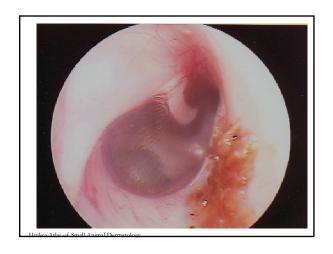

## "Salsa"

- 3 month old, M, Domestic short hair
- "rescued" from Wal-Mart
- 1 month history of progressive otitis
  - Resistant to topical therapies
  - Concurrent upper respiratory tract infection