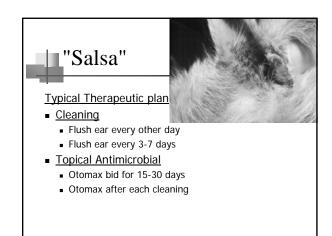

## "Salsa"

- 3 month old, M, Domestic short hair
- "rescued" from Wal-Mart
- 1 month history of progressive otitis
  - Resistant to topical therapies
  - Concurrent upper respiratory tract infection