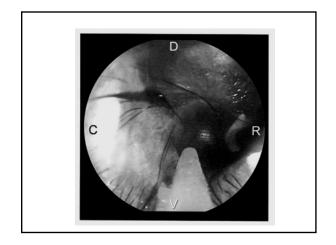

## "Salsa"

- 3 month old, M, Domestic short hair
- "rescued" from Wal-Mart
- 1 month history of progressive otitis
  - Resistant to topical therapies
  - Concurrent upper respiratory tract infection