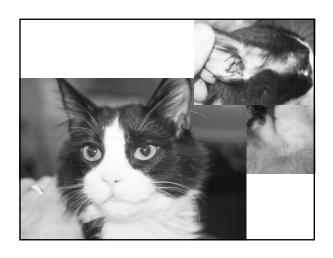

## "Salsa"

- 3 month old, M, Domestic short hair
- "rescued" from Wal-Mart
- 1 month history of progressive otitis
  - Resistant to topical therapies
  - Concurrent upper respiratory tract infection