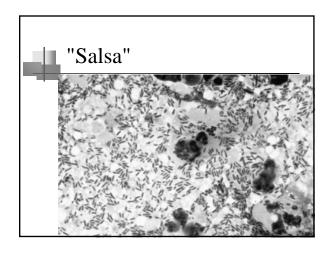

## "Salsa"

- 3 month old, M, Domestic short hair
- "rescued" from Wal-Mart
- 1 month history of progressive otitis
  - Resistant to topical therapies
  - Concurrent upper respiratory tract infection