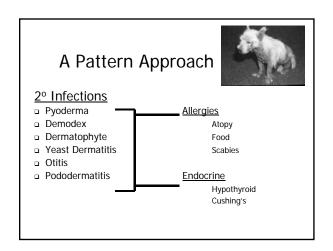

# Management of Specific Disorders

- Ear Mites
- Malassezia otitis
- Bacterial otitis
- Pseudomonas otitis
- Allergic otitis
- Otitis media

Step 5