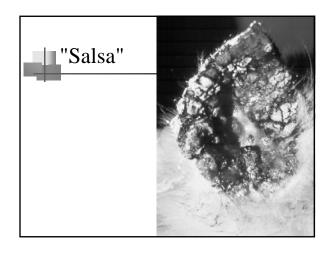

## "Salsa"

- 3 month old, M, Domestic short hair
- "rescued" from Wal-Mart
- 1 month history of progressive otitis
  - Resistant to topical therapies
  - Concurrent upper respiratory tract infection