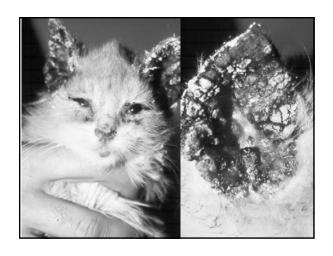

## "Salsa"

- 3 month old, M, Domestic short hair
- "rescued" from Wal-Mart
- 1 month history of progressive otitis
  - Resistant to topical therapies
  - Concurrent upper respiratory tract infection