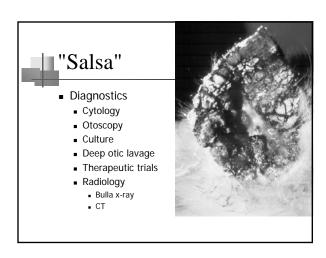

## "Salsa"

- 3 month old, M, Domestic short hair
- "rescued" from Wal-Mart
- 1 month history of progressive otitis
  - Resistant to topical therapies
  - Concurrent upper respiratory tract infection