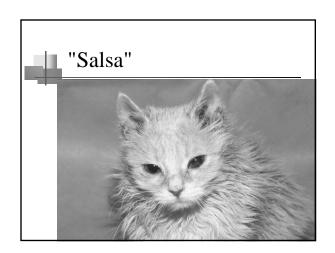

## "Salsa"

- 3 month old, M, Domestic short hair
- "rescued" from Wal-Mart
- 1 month history of progressive otitis
  - Resistant to topical therapies
  - Concurrent upper respiratory tract infection