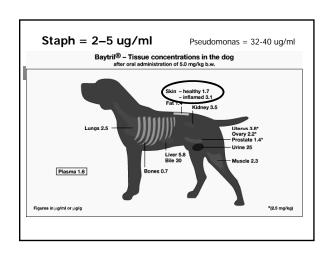

# Management of Specific Disorders

- Ear Mites
- Malassezia otitis
- Bacterial otitis
- Pseudomonas otitis
- Allergic otitis
- Otitis media

Step 5